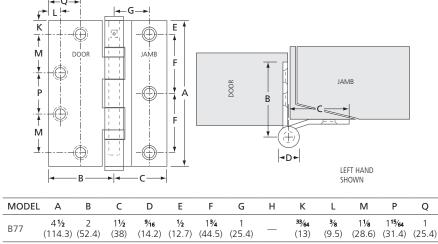

| B77   | CP     | NRP | – L  |  |
|-------|--------|-----|------|--|
| MODEL | FINISH |     | HAND |  |

-L: LEFT HAND -R: RIGHT HAND

| MODEL | HINGE SIZE<br>INCHES | MM    | GAUGE | HOLES | SCREWS INCLUMACHINE | J <b>DED</b><br>WOOD | QTY <sup>1</sup> |
|-------|----------------------|-------|-------|-------|---------------------|----------------------|------------------|
| BB77  | 41/2                 | 114.3 | 0.134 | 7     | #12-24 x ½ (x3)     | #12 x 11/4 (x4)      | 3/60             |

(1) 3/60 : QUANTITY PER BOX / QUANTITY PER CASE. HINGES NOT SOLD INDIVIDUALLY.

CP PRIME COATED

OTHER SIZES AND FINISHES AVAILABLE BY SPECIAL ORDER, PLEASE CONTACT FOR DETAILS.

IN (MM)