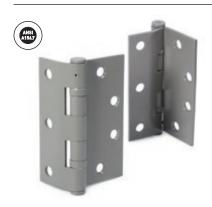

## **PRO B77 SERIES**

## HALF MORTISE TEMPLATE HINGE

- Standard weight, half mortise
- 5 knuckles, 2 ball bearings
- Steel with steel pin
- ANSI/BHMA A156.7 template hole pattern
- Handed
- Flat tips with knock-out bottom
- Non-removable pin (NRP)
- High quality primer coat finish (CP)