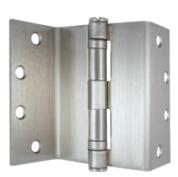

## SWING CLEAR TEMPLATE HINGES

- Standard weight
- 5 knuckles, 2 ball bearings
- Steel with non-rising steel pin
- ANSI/BHMA A156.7 template hole pattern
- Allows door to fully clear door opening
- For non-bevelled (square) doors
- Handed, field reversible
- Flat tips with knock-out bottom