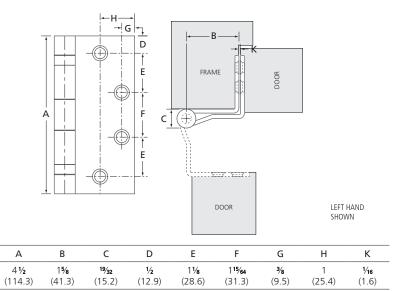

knock-out bottom

| 4.40  | _ | 45     | 45.4    |      |  |
|-------|---|--------|---------|------|--|
| 148   | - | 15     | - 454 - | - L  |  |
| MODEL |   | FINISH | SIZE    | HAND |  |

L: LEFT HAND R: RIGHT HAND

| SIZE | INCHES | MM            | GAUGE | HOLES | SCREWS INCL<br>MACHINE | .UDED<br>WOOD | QTY <sup>1</sup> |
|------|--------|---------------|-------|-------|------------------------|---------------|------------------|
| 454  | 41/2×4 | 114.3 x 101.6 | 0.134 | 8     | #12-24 x ½             | #12 x 11/4    | 3/30             |

(1) 3/30 : QUANTITY PER BOX / QUANTITY PER CASE. HINGES NOT SOLD INDIVIDUALLY. OTHER FINISHES AVAILABLE BY SPECIAL ORDER, PLEASE CONTACT FOR DETAILS.

15 SATIN NICKEL

OTHER SIZES AND FINISHES AVAILABLE BY SPECIAL ORDER, PLEASE CONTACT FOR DETAILS.



454 IN(MM)

SIZE